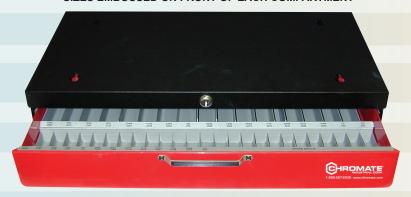

## CIC 200™ PRO™ DRILL 45-PIECE UNDER-MOUNT ORGANIZER SPECIAL

SIZES EMBOSSED ON FRONT OF EACH COMPARTMENT

OVERALL DIMENSIONS: 26-1/8" W x 12-1/2" D x 4-1/2" H DRAWER DIMENSIONS: 23-1/8" W x 11" D x 3" H

- ➤ ONE CONVENIENT LOCATION FOR ALL YOUR DRILLS
- ➤ THE RIGHT SIZE ALWAYS AVAILABLE
- CONTROLS YOUR DRILL INVENTORY

- Workbench spacesaver
- Built-in lock secures drill inventory (2 keys included)
- Contains 45 CIC 200<sup>™</sup> Pro<sup>™</sup> Drills
- 23 most popular fractional sizes
- Stores hundreds of drills in one place
- Eliminates misplaced drills